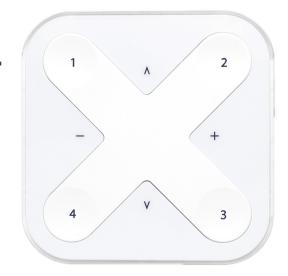

## Art.-No.: YMOCA-WWSW-LR CASAMBI Xpress Long Range white, for wall

The CASAMBI® XPRESS-LR is not just a wireless light switch but also a remote control. The XPRESS-LR brings high flexibility to interior design, allowing furniture to be freely rearranged or walls to be rebuilt without the need to consider wiring for light switches or their placement.

The switch can be placed wherever the user needs it, providing direct access to all essential functions of the CASAMBI® light control. With the additional "Long Range" feature, you now benefit from an extended control range, offering even more convenience.