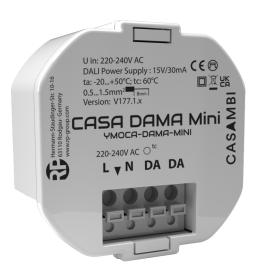

## **Art.-Nr: YMOCA-DAMA-MINI**

NEW! Expected to be available from 01.10.2024

The CASA DAMA Mini Module is a specially designed module for flush mounting, which takes control of up to 15 wired DALI luminaires. This intelligent module allows the DALI luminaires to be wirelessly controlled using advanced Casambi technology. With an integrated DALI bus power supply of 30 mA, the module ensures efficient and reliable connection of the luminaires. Its form factor simplifies installation, while the compact design allows for unobtrusive integration into existing lighting systems. This combination of wireless control and DALI connection makes the CASA DAMA Mini an optimal solution for smart lighting requirements.

## TECHNICAL DATA

| Dimensions                      |          |
|---------------------------------|----------|
| Product dimensions Length       | 50 mm    |
| Product dimensions Width        | 48 mm    |
| Product dimensions Height       | 21.6 mm  |
| Packaging dimensions            |          |
| Packaging dimensions Length     | 60 mm    |
| Packaging dimensions Width      | 60 mm    |
| Packaging dimensions Height     | 34 mm    |
| Weight incl. packaging          | 0.05 kg  |
| Color                           |          |
| Color                           | White    |
| Housing material                |          |
| Housing material                | Plastic  |
| Certification                   |          |
| Certification                   | CE, RoHS |
| Protection type (IP)            | IP20     |
| Storage temperature range       |          |
| Storage temperature range (Min) | -25 °C   |
| Storage temperature range (Max) | +75 °C   |

| CS_GROUP.HousingTemperature |                      |
|-----------------------------|----------------------|
| Ambient temperature (Max)   | 60 °C                |
| Electrical connection       |                      |
| Connection cross-section    | 1.5 mm²              |
| Type of dimming             | DALI                 |
| Input voltage AC            | 220-240V / 50-60Hz V |
| Consumption standby         | 0.7 W                |
| Temperatures                |                      |
| Ambient temperature (Min)   | -20 °C               |
| Ambient temperature (Max)   | +50 °C               |
| CASAMBI Products            |                      |
| Communication type          | DALI 1, DALI 2       |
| Frequency band              | 2,403 - 2,479 GHz    |
| Max. transmission power     | +4 dBm               |