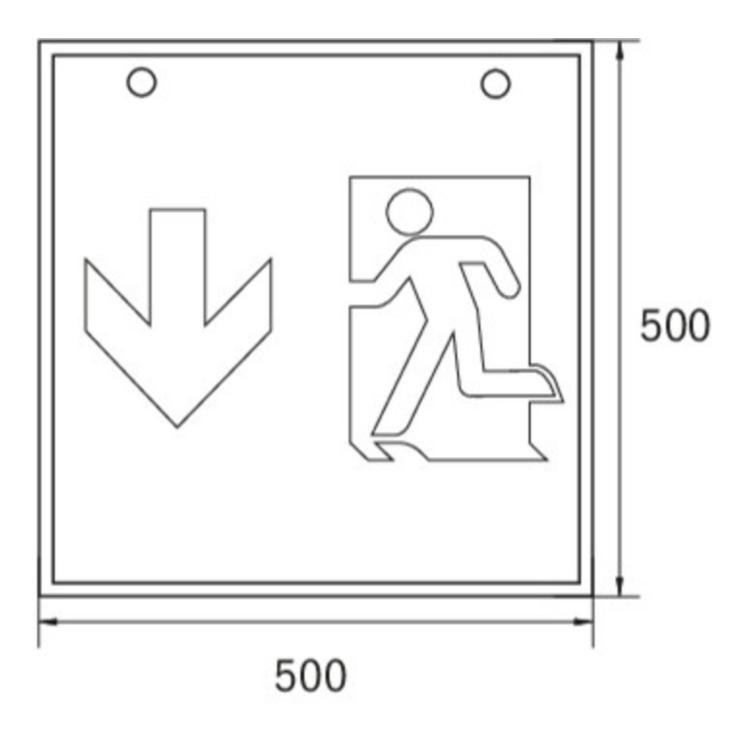

| Depth                   | 500 mm        |
|-------------------------|---------------|
| Width                   | 500 mm        |
| Height                  | 500 mm        |
| Weight                  | 6.59          |
| Weight incl. packaging  | 6.73          |
| Luminous flux mains     | 470 lm        |
| Luminous flux emergency | 470 lm        |
| Customs tariff number   | 94056120      |
| EAN                     | 4260766556913 |

## TECHNICAL DRAWING