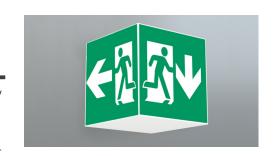

## Art.-Nr: WXD411SC Exit sign Supply Ceiling, SelfControl (SC), 1 h, 90 m, IP20, Metal, white

Square emergency exit sign cube luminaire for identifying escape and emergency routes. It can be mounted straight onto the ceiling or suspended using the appropriate accessories.

The cube shape means that this plastic luminaire is easily recognisable from four sides. Ideal for use where routes intersect, e.g. in large stores with aisles.

Automatic monitoring of safety luminaire with SelfControl. Planning certainty is provided by printed pictograms, determined on the basis of logic. The pictograms used correspond to DIN ISO 7010 (arrow to the right, left and down).