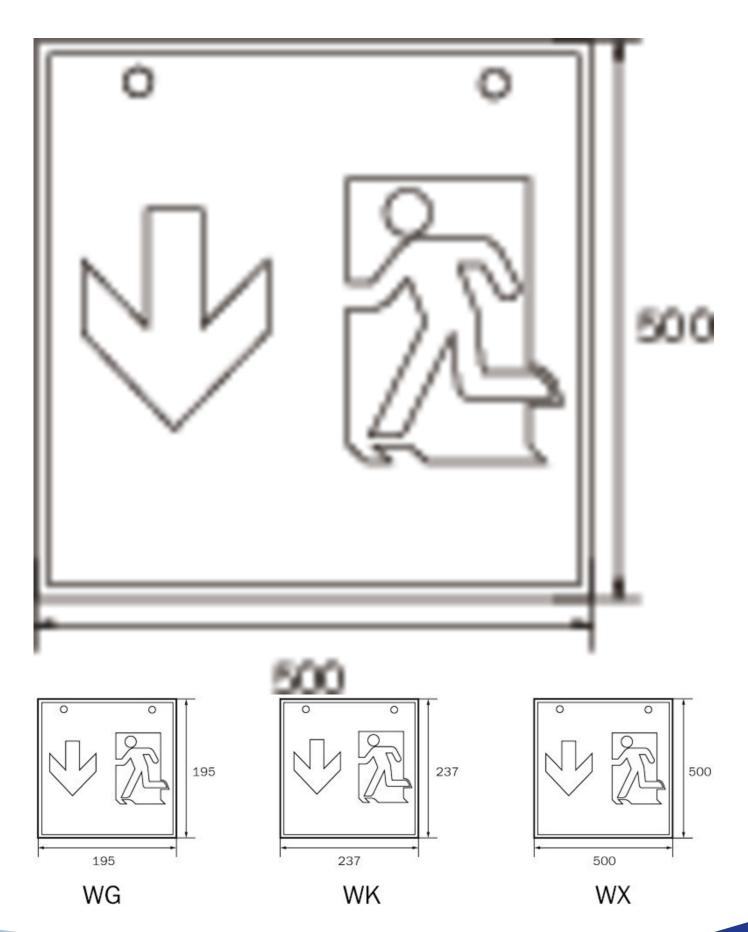

| Depth                   | 500 mm        |
|-------------------------|---------------|
| Width                   | 500 mm        |
| Height                  | 500 mm        |
| Weight                  | 6.59          |
| Weight incl. packaging  | 6.73          |
| Luminous flux mains     | 470 lm        |
| Luminous flux emergency | 470 lm        |
| Customs tariff number   | 94056120      |
| EAN                     | 4260766556913 |

## TECHNICAL DRAWING