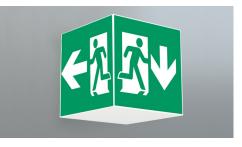

## Art.-Nr: WKW418SC Exit sign Supply Wall mounting, SelfControl (SC), 8 h, 36 m, IP20, Metal, white

Square emergency exit sign cube luminaire for wall mounting for illuminating escape and emergency routes.

The cube shape means that this plastic luminaire is easily recognisable from three sides. Ideal for large-scale applications, e.g. in large stores.

Automatic monitoring of safety luminaire with SelfControl. Planning certainty is provided by printed pictograms, determined on the basis of logic. The pictograms used correspond to DIN ISO 7010 (arrow to the right, left and down).