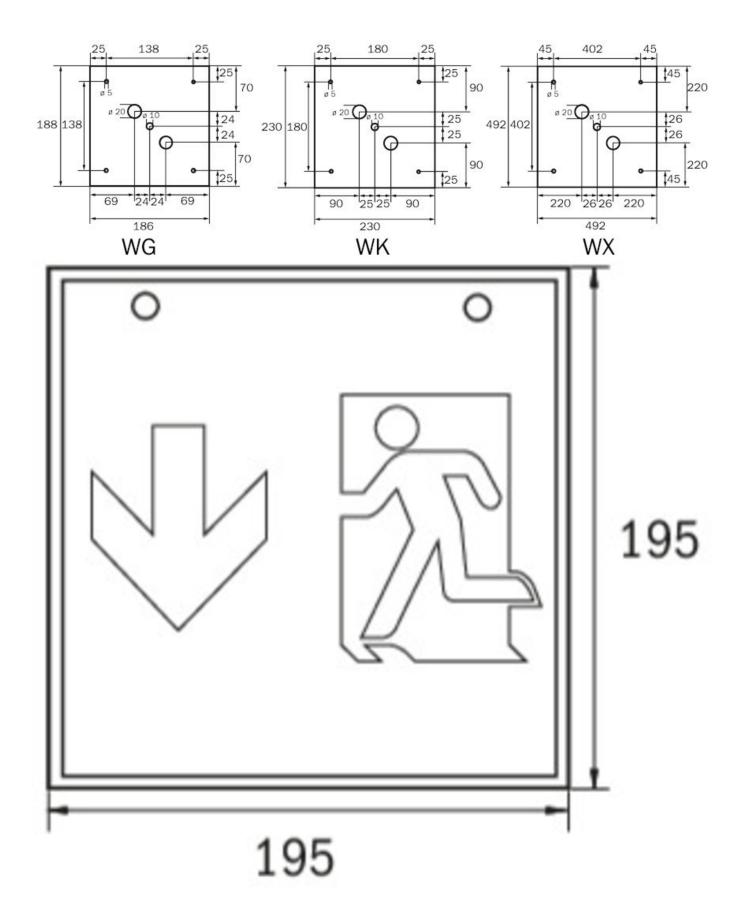

| Depth                   | 195 mm        |
|-------------------------|---------------|
| Width                   | 195 mm        |
| Height                  | 195 mm        |
| Weight                  | 0.95          |
| Weight incl. packaging  | 1.09          |
| Luminous flux mains     | 190 lm        |
| Luminous flux emergency | 190 lm        |
| EAN                     | 4262483023501 |

**TECHNICAL DRAWING** 