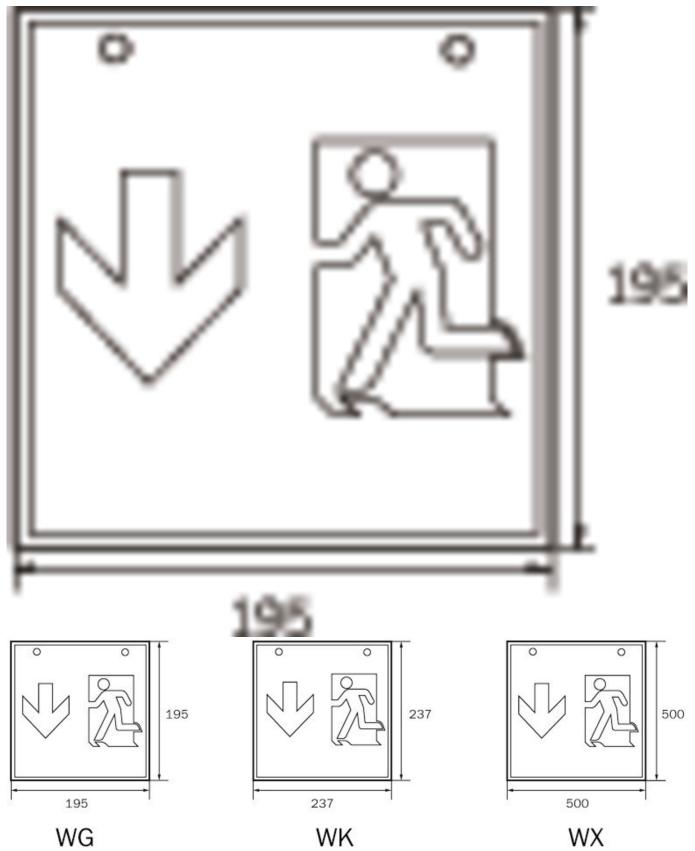

| Depth                   | 195 mm        |
|-------------------------|---------------|
| Width                   | 195 mm        |
| Height                  | 195 mm        |
| Weight                  | 0.95          |
| Weight incl. packaging  | 1.09          |
| Luminous flux mains     | 190 lm        |
| Luminous flux emergency | 190 lm        |
| EAN                     | 4262483023501 |

**TECHNICAL DRAWING** 