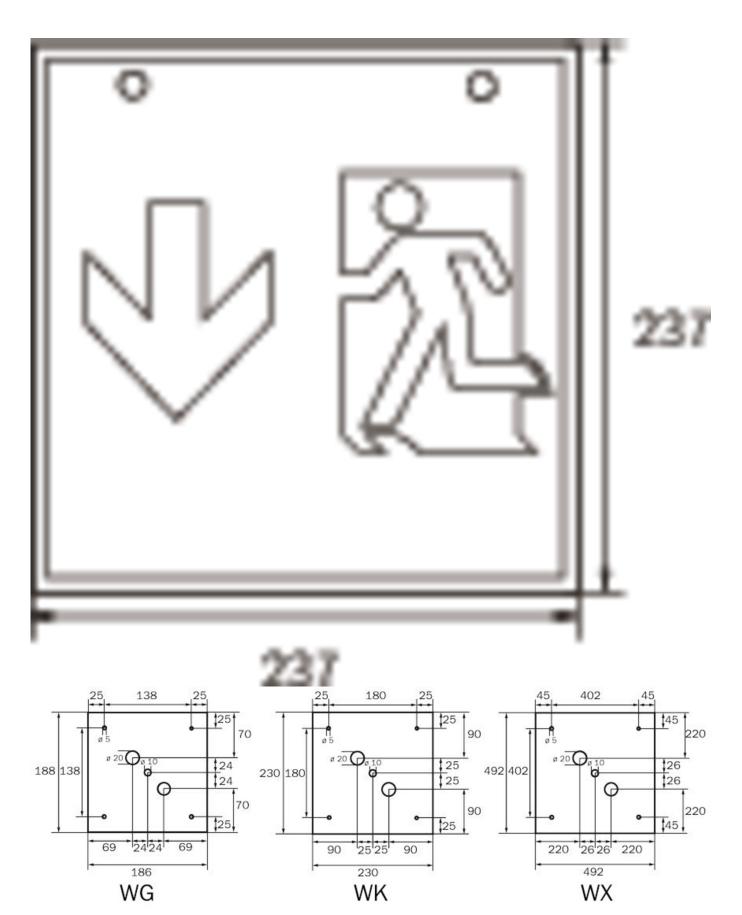

SelfControl (SC)     |
| Bridging time          | 8 h                  |
| Battery                | LiFePO4 6,4 V/3,3 Ah |
| Power max.             | 5,3 W                |
| Power DS               | 3,9 W                |
| Power BS               | 2 W                  |
| Ambient temperature DS | -5 °C - 40 °C        |





| Ambient temperature BS  | -5 °C - 40 °C |
|-------------------------|---------------|
| Depth                   | 237 mm        |
| Width                   | 237 mm        |
| Height                  | 237 mm        |
| Weight                  | 1.34          |
| Weight incl. packaging  | 1.48          |
| Luminous flux mains     | 190 lm        |
| Luminous flux emergency | 190 lm        |
| EAN                     | 4262483023426 |





## TECHNICAL DRAWING

















## **ACCESSORY LIST**

WKO-

1PV-EB -

DSA-Y4M-APA - Wire suspension

DSA-Y4M - Wire suspension

As of: 04.11.2024 - Subject to technical changes and errors.