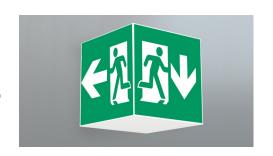

## Art.-Nr: WGD418SC Exit sign Supply Recessed mounting, SelfControl (SC), 8 h, 46 m, IP20, Metal, white

Square emergency exit sign cube luminaire for identifying escape and emergency routes. It can be mounted straight onto the ceiling or suspended using the appropriate accessories.

The cube shape means that this plastic luminaire is easily recognisable from four sides. Ideal for use where routes intersect, e.g. in large stores with aisles.

Automatic monitoring of safety luminaire with SelfControl. Planning certainty is provided by printed pictograms, determined on the basis of logic. The pictograms used correspond to DIN ISO 7010 (arrow to the right, left and down).