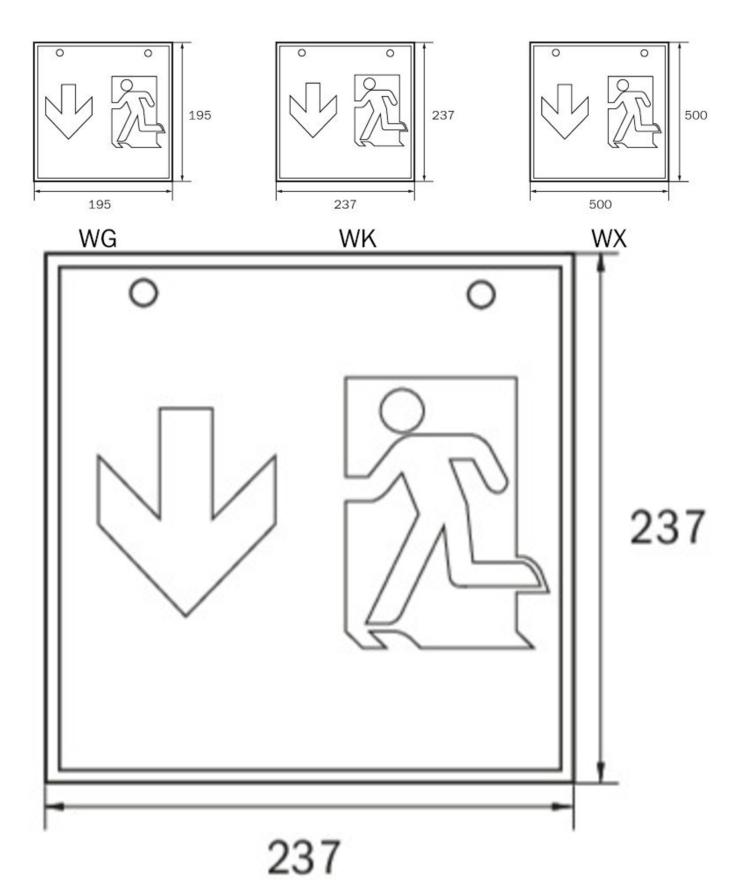

ontrol (SC)     |
| Bridging time          | 8 h                  |
| Battery                | LiFePO4 6,4 V/3,3 Ah |
| Power max.             | 5,3 W                |
| Power DS               | 3,9 W                |
| Power BS               | 2 W                  |
| Ambient temperature DS | -5 °C - 40 °C        |





| Ambient temperature BS  | -5 °C - 40 °C |
|-------------------------|---------------|
| Depth                   | 237 mm        |
| Width                   | 237 mm        |
| Height                  | 237 mm        |
| Weight                  | 1.34          |
| Weight incl. packaging  | 1.48          |
| Luminous flux mains     | 190 lm        |
| Luminous flux emergency | 190 lm        |
| EAN                     | 4262483023426 |





## TECHNICAL DRAWING

















## **ACCESSORY LIST**

WKO-

1PV-EB -

DSA-Y4M-APA - Wire suspension

DSA-Y4M - Wire suspension

As of: 04.11.2024 - Subject to technical changes and errors.