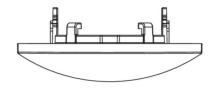

| 68 mm          |
| Weight                                  | 0.3 kg         |
| Weight incl. Packaging                  | 0.33 kg        |
| Connection cross-section                | 1.5 mm         |
| Switching input L'                      | No             |
| Emergency light blocking                | No             |
| Battery connector                       | None           |
| Dimming function                        | No             |
| Luminous flux mains mode                | 140 lm         |
| Luminous flux emergency mode            | 140 lm         |
| Customs tariff number                   | 94056180       |
| Coutry of origin                        | Germany        |
| EAN                                     | 4260581710873  |





## TECHNICAL DRAWING