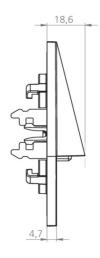

| Power consumption non-maintained        | 0 W            |
|-----------------------------------------|----------------|
| Ambient temperature maintained mode     | -20 °C / 40 °C |
| Ambient temperature non-maintained mode | -20 °C / 40 °C |
| Length                                  | 90 mm          |
| Width                                   | 19 mm          |
| Height                                  | 90 mm          |
| Install. dim. diameter                  | 68 mm          |
| Weight                                  | 0.3 kg         |
| Weight incl. Packaging                  | 0.33 kg        |
| Connection cross-section                | 1.5 mm         |
| Switching input L'                      | No             |
| Emergency light blocking                | No             |
| Battery connector                       | None           |
| Dimming function                        | No             |
| Luminous flux mains mode                | 140 lm         |
| Luminous flux emergency mode            | 140 lm         |
| Customs tariff number                   | 94056180       |
| Coutry of origin                        | Germany        |
| EAN                                     | 4260581710873  |

## TECHNICAL DRAWING