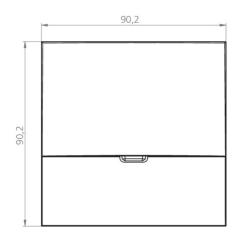

| Power consumption non-maintained        | 0 W            |
|-----------------------------------------|----------------|
| Ambient temperature maintained mode     | -20 °C / 40 °C |
| Ambient temperature non-maintained mode | -20 °C / 40 °C |
| Length                                  | 90 mm          |
| Width                                   | 19 mm          |
| Height                                  | 90 mm          |
| Install. dim. diameter                  | 68 mm          |
| Weight                                  | 0.3 kg         |
| Weight incl. Packaging                  | 0.33 kg        |
| Connection cross-section                | 1.5 mm         |
| Switching input L'                      | No             |
| Emergency light blocking                | No             |
| Battery connector                       | None           |
| Dimming function                        | No             |
| Luminous flux mains mode                | 140 lm         |
| Luminous flux emergency mode            | 140 lm         |
| Customs tariff number                   | 94056180       |
| Coutry of origin                        | Germany        |
| EAN                                     | 4260581710873  |

## TECHNICAL DRAWING