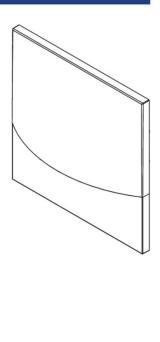

| 68 mm          |
| Weight                                  | 0.3 kg         |
| Weight incl. Packaging                  | 0.33 kg        |
| Connection cross-section                | 1.5 mm         |
| Switching input L'                      | No             |
| Emergency light blocking                | No             |
| Battery connector                       | None           |
| Dimming function                        | No             |
| Luminous flux mains mode                | 140 lm         |
| Luminous flux emergency mode            | 140 lm         |
| Customs tariff number                   | 94056180       |
| Coutry of origin                        | Germany        |
| EAN                                     | 4260581710873  |





## TECHNICAL DRAWING