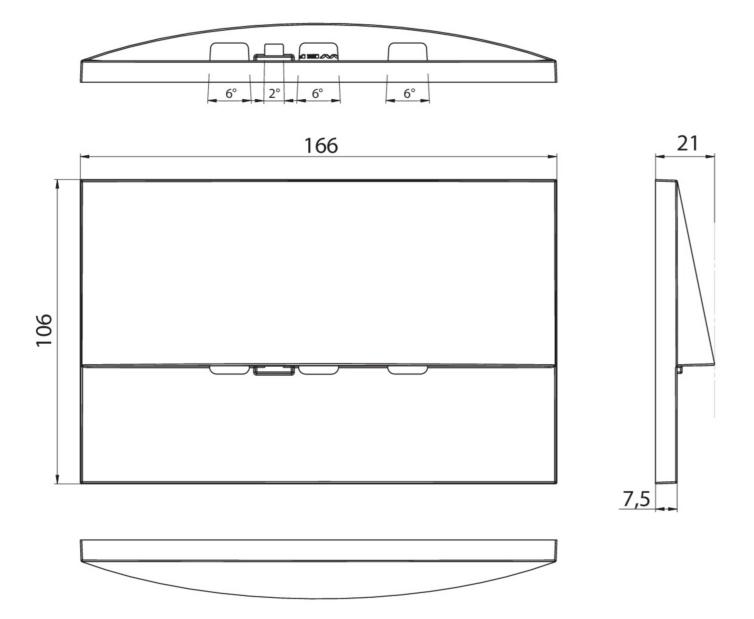

## **TECHNICAL DATA**

| Luminaire type         | Safety luminaire       |
|------------------------|------------------------|
| Mounting               | Recessed wall mounting |
| Pictograph             | No                     |
| Illuminant             | LED                    |
| Housing material       | Zinc die-cast          |
| Housing color          | white                  |
| Protection type (IP)   | IP20                   |
| Impact resistance (IK) | 7                      |
| Certification          | WEEE, CE               |
| Insulation class       | 2                      |
| Monitoring             | SelfControl (SC)       |
| Bridging time          | 8 h                    |
| Battery                | LiFePO4 6,4 V/1,2 Ah   |
| Power max.             | 2,6 W                  |
| Power DS               | 1,7 W                  |
| Power BS               | 0,9 W                  |
| Ambient temperature DS | -5 °C - 40 °C          |
| Ambient temperature BS | -5 °C - 40 °C          |
| Depth                  | 166 mm                 |

| Width                   | 21 mm         |
|-------------------------|---------------|
| Height                  | 106 mm        |
| Installation length     | 155 mm        |
| Installation width      | 82 mm         |
| Installation height     | 70 mm         |
| Weight                  | 0.56          |
| Weight incl. packaging  | 0.59          |
| Luminous flux mains     | 70 lm         |
| Luminous flux emergency | 70 lm         |
| Customs tariff number   | 94056180      |
| EAN                     | 4262483023389 |

**TECHNICAL DRAWING** 

As of: 06.11.2024 - Subject to technical changes and errors.

www.rp-group.com