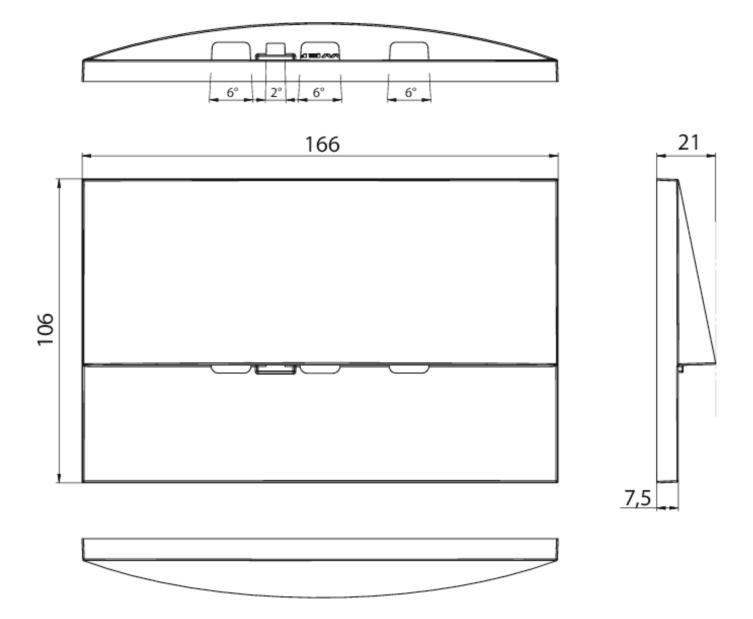

## **TECHNICAL DATA**

| Luminaire type         | Safety luminaire       |
|------------------------|------------------------|
| Mounting               | Recessed wall mounting |
| Pictograph             | No                     |
| Illuminant             | LED                    |
| Housing material       | Zinc die-cast          |
| Housing color          | white                  |
| Protection type (IP)   | IP20                   |
| Impact resistance (IK) | 7                      |
| Certification          | WEEE, CE               |
| Insulation class       | 2                      |
| Monitoring             | SelfControl (SC)       |
| Bridging time          | 8 h                    |
| Battery                | LiFePO4 6,4 V/1,2 Ah   |
| Power max.             | 2,6 W                  |
| Power DS               | 1,7 W                  |
| Power BS               | 0,9 W                  |
| Ambient temperature DS | -5 °C - 40 °C          |
| Ambient temperature BS | -5 °C - 40 °C          |
| Depth                  | 166 mm                 |

| Width                   | 21 mm         |
|-------------------------|---------------|
| Height                  | 106 mm        |
| Installation length     | 155 mm        |
| Installation width      | 82 mm         |
| Installation height     | 70 mm         |
| Weight                  | 0.56          |
| Weight incl. packaging  | 0.59          |
| Luminous flux mains     | 70 lm         |
| Luminous flux emergency | 70 lm         |
| Customs tariff number   | 94056180      |
| EAN                     | 4262483023389 |

**TECHNICAL DRAWING** 

As of: 06.11.2024 - Subject to technical changes and errors.

www.rp-group.com