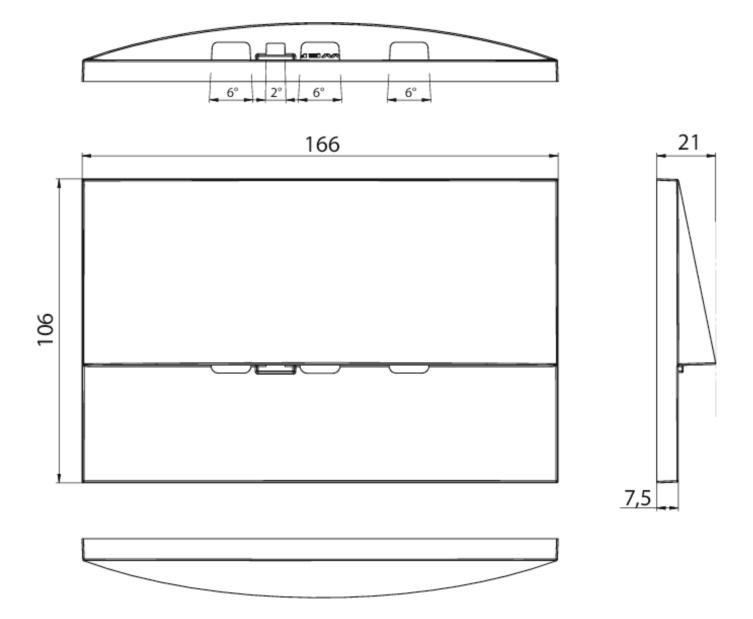

**TECHNICAL DRAWING** 

As of: 04.11.2024 - Subject to technical changes and errors.

www.rp-group.com

## **TECHNICAL DATA**

| Luminaire type         | Safety luminaire       |
|------------------------|------------------------|
| Mounting               | Recessed wall mounting |
| Pictograph             | No                     |
| Illuminant             | LED                    |
| Housing material       | Zinc die-cast          |
| Housing color          | Anthracite             |
| Protection type (IP)   | IP20                   |
| Impact resistance (IK) | 7                      |
| Certification          | WEEE, CE               |
| Insulation class       | 2                      |
| Monitoring             | SelfControl (SC)       |
| Bridging time          | 8 h                    |
| Battery                | LiFePO4 6,4 V/1,2 Ah   |
| Power max.             | 2,6 W                  |
| Power DS               | 1,7 W                  |
| Power BS               | 0,9 W                  |
| Ambient temperature DS | -5 °C - 40 °C          |
| Ambient temperature BS | -5 °C - 40 °C          |
| Depth                  | 20 mm                  |

| Width                   | 161 mm        |
|-------------------------|---------------|
| Height                  | 107 mm        |
| Installation length     | 155 mm        |
| Installation width      | 82 mm         |
| Installation height     | 70 mm         |
| Weight                  | 0.56          |
| Weight incl. packaging  | 0.59          |
| Luminous flux mains     | 70 lm         |
| Luminous flux emergency | 70 lm         |
| EAN                     | 4262483023396 |