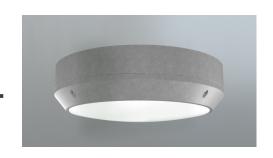

#### Art.-Nr: QCW428SC-AZ-BM **General light, Safety luminaire Supply** Universal, SelfControl (SC), 8 h, , IP54, Zinc die-cast, **Anthracite**

Round zinc die-cast luminaire for general-purpose lighting with integrated motion detector. To illuminate escape and emergency routes in accordance with DIN EN 60598-1, DIN EN 60598-2-22 and DIN EN 1838.

A robust variant in a timeless design, suited to indoor and outdoor use. When mounting, the emergency light LED can be swung out without the need for tools, to perfectly illuminate the escape and emergency routes when mounted on a wall, for example. By means of the motion detector, which cannot be seen from the outside, the general-purpose light is switched independently of the emergency light.

#### **TECHNICAL DATA**

| Luminaire type         | General light, Safety luminaire |
|------------------------|---------------------------------|
| Mounting               | Universal                       |
| Pictograph             | No                              |
| Illuminant             | LED                             |
| Housing material       | Zinc die-cast                   |
| Housing color          | Anthracite                      |
| Protection type (IP)   | IP54                            |
| Impact resistance (IK) | 10                              |
| Certification          | WEEE, CE, D-Sign                |
| Insulation class       | 1                               |
| Monitoring             | SelfControl (SC)                |
| Bridging time          | 8 h                             |
| Battery                | LiFePO4 6,4 V/3,3 Ah            |
| Power max.             | 19,3 W                          |
| Power DS               | 17,7 W                          |
| Power BS               | 1,4 W                           |
| Ambient temperature DS | -5 °C - 40 °C                   |

| Ambient temperature BS  | -5 °C - 40 °C |
|-------------------------|---------------|
| Height                  | 106 mm        |
| Diameter                | 363 mm        |
| Weight                  | 2.73          |
| Weight incl. packaging  | 3.06          |
| Luminous flux mains     | 1600 lm       |
| Luminous flux emergency | 190 lm        |
| EAN                     | 4262483023303 |