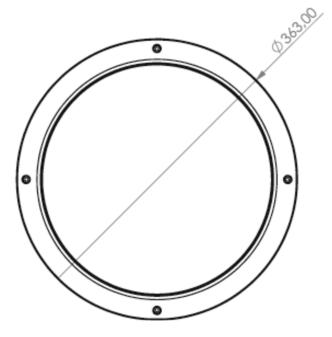

| Ambient temperature BS  | -5 °C - 40 °C |
|-------------------------|---------------|
| Height                  | 106 mm        |
| Diameter                | 363 mm        |
| Weight                  | 2.73          |
| Weight incl. packaging  | 3.06          |
| Luminous flux mains     | 1600 lm       |
| Luminous flux emergency | 190 lm        |
| EAN                     | 4262483023303 |

## TECHNICAL DRAWING