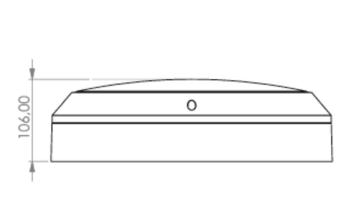

| Ambient temperature BS  | -5 °C - 40 °C |
|-------------------------|---------------|
| Height                  | 106 mm        |
| Diameter                | 363 mm        |
| Weight                  | 2.73          |
| Weight incl. packaging  | 3.06          |
| Luminous flux mains     | 1600 lm       |
| Luminous flux emergency | 190 lm        |
| EAN                     | 4262483023303 |

## TECHNICAL DRAWING