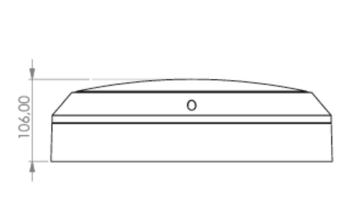

| Ambient temperature BS  | -15 °C - 40 °C |
|-------------------------|----------------|
| Height                  | 106 mm         |
| Diameter                | 363 mm         |
| Weight                  | 2.57           |
| Weight incl. packaging  | 2.9            |
| Luminous flux mains     | 1600 lm        |
| Luminous flux emergency | 190 lm         |
| Customs tariff number   | 94056180       |
| EAN                     | 4262483025550  |

## TECHNICAL DRAWING