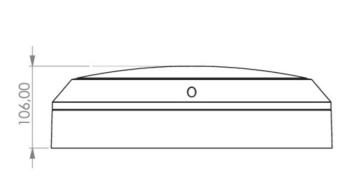

| Ambient temperature BS  | -15 °C - 40 °C |
|-------------------------|----------------|
| Height                  | 106 mm         |
| Diameter                | 363 mm         |
| Weight                  | 2.57           |
| Weight incl. packaging  | 2.9            |
| Luminous flux mains     | 1600 lm        |
| Luminous flux emergency | 190 lm         |
| Customs tariff number   | 94056180       |
| EAN                     | 4262483025550  |

## TECHNICAL DRAWING