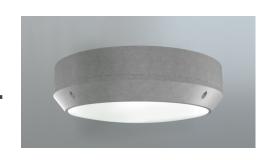

#### Art.-Nr: QCW428SC-AZ-BM-TT **General light, Safety luminaire Supply** Universal, SelfControl (SC), 8 h, , IP54, Zinc die-cast, **Anthracite**

Round zinc die-cast luminaire for general-purpose lighting with integrated motion detector. To illuminate escape and emergency routes in accordance with DIN EN 60598-1, DIN EN 60598-2-22 and DIN EN 1838.

A robust variant in a timeless design, suited to indoor and outdoor use. When mounting, the emergency light LED can be swung out without the need for tools, to perfectly illuminate the escape and emergency routes when mounted on a wall, for example. By means of the motion detector, which cannot be seen from the outside, the general-purpose light is switched independently of the emergency light.

#### **TECHNICAL DATA**

| Luminaire type         | General light, Safety luminaire |
|------------------------|---------------------------------|
| Mounting               | Universal                       |
| Pictograph             | No                              |
| Illuminant             | LED                             |
| Housing material       | Zinc die-cast                   |
| Housing color          | Anthracite                      |
| Protection type (IP)   | IP54                            |
| Impact resistance (IK) | 10                              |
| Certification          | WEEE, CE, D-Sign                |
| Insulation class       | 1                               |
| Monitoring             | SelfControl (SC)                |
| Bridging time          | 8 h                             |
| Battery                | /                               |
| Power max.             | 19,3 W                          |
| Power DS               | 17,7 W                          |
| Power BS               | 1,4 W                           |
| Ambient temperature DS | -5 °C - 40 °C                   |

| Ambient temperature BS  | -15 °C - 40 °C |
|-------------------------|----------------|
| Height                  | 106 mm         |
| Diameter                | 363 mm         |
| Weight                  | 2.57           |
| Weight incl. packaging  | 2.9            |
| Luminous flux mains     | 1600 lm        |
| Luminous flux emergency | 190 lm         |
| Customs tariff number   | 94056180       |
| EAN                     | 4262483025550  |