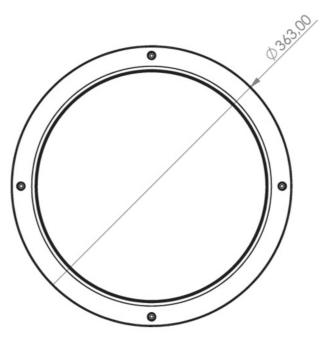

| Ambient temperature BS  | -15 °C - 40 °C |
|-------------------------|----------------|
| Height                  | 106 mm         |
| Diameter                | 363 mm         |
| Weight                  | 2.57           |
| Weight incl. packaging  | 2.9            |
| Luminous flux mains     | 1600 lm        |
| Luminous flux emergency | 190 lm         |
| Customs tariff number   | 94056180       |
| EAN                     | 4262483025550  |

## TECHNICAL DRAWING