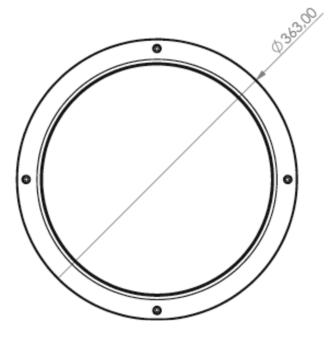

| Ambient temperature BS  | -15 °C - 40 °C |
|-------------------------|----------------|
| Height                  | 106 mm         |
| Diameter                | 363 mm         |
| Weight                  | 2.57           |
| Weight incl. packaging  | 2.9            |
| Luminous flux mains     | 1600 lm        |
| Luminous flux emergency | 190 lm         |
| Customs tariff number   | 94056180       |
| EAN                     | 4262483025550  |

## TECHNICAL DRAWING