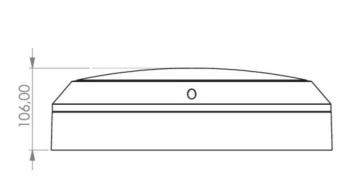

#### **TECHNICAL DATA**

| Luminaire type         | General light, Safety luminaire |
|------------------------|---------------------------------|
| Mounting               | Universal                       |
| Pictograph             | No                              |
| Illuminant             | LED                             |
| Housing material       | Zinc die-cast                   |
| Housing color          | white                           |
| Protection type (IP)   | IP54                            |
| Impact resistance (IK) | 10                              |
| Certification          | WEEE, CE, D-Sign                |
| Insulation class       | 1                               |
| Monitoring             | SelfControl (SC)                |
| Bridging time          | 3 h                             |
| Battery                | LiFePO4 6,4 V/3,3 Ah            |
| Power max.             | 19,3 W                          |
| Power DS               | 17,7 W                          |
| Power BS               | 1,4 W                           |
| Ambient temperature DS | -5 °C - 40 °C                   |
| Ambient temperature BS | -5 °C - 40 °C                   |
| Height                 | 106 mm                          |