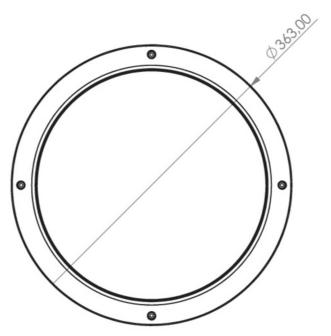

| Diameter                | 363 mm        |
|-------------------------|---------------|
| Weight                  | 2.73          |
| Weight incl. packaging  | 3.06          |
| Luminous flux mains     | 1600 lm       |
| Luminous flux emergency | 470 lm        |
| Customs tariff number   | 94056180      |
| EAN                     | 4260766559419 |