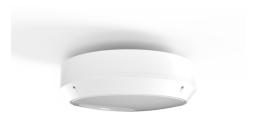

#### Art.-Nr: QCW423SC-BM **General light, Safety luminaire Supply** Universal, SelfControl (SC), 3 h, , IP54, Zinc die-cast, white

Round zinc die-cast luminaire with integrated motion detector for generalpurpose lighting and illuminating escape and emergency routes in accordance with DIN EN 60598-1, DIN EN 60598-2-22 and DIN EN 1838.

A robust variant in a timeless design, suited to indoor and outdoor use. When mounting, the emergency light LED can be swung out without the need for tools, to perfectly illuminate the escape and emergency routes when mounted on a wall, for example.

#### **TECHNICAL DATA**

| Luminaire type         | General light, Safety luminaire |
|------------------------|---------------------------------|
| Mounting               | Universal                       |
| Pictograph             | No                              |
| Illuminant             | LED                             |
| Housing material       | Zinc die-cast                   |
| Housing color          | white                           |
| Protection type (IP)   | IP54                            |
| Impact resistance (IK) | 10                              |
| Certification          | WEEE, CE, D-Sign                |
| Insulation class       | 1                               |
| Monitoring             | SelfControl (SC)                |
| Bridging time          | 3 h                             |
| Battery                | LiFePO4 6,4 V/3,3 Ah            |
| Power max.             | 19,3 W                          |
| Power DS               | 17,7 W                          |
| Power BS               | 1,4 W                           |
| Ambient temperature DS | -5 °C - 40 °C                   |
| Ambient temperature BS | -5 °C - 40 °C                   |
| Height                 | 106 mm                          |

| Diameter                | 363 mm        |
|-------------------------|---------------|
| Weight                  | 2.73          |
| Weight incl. packaging  | 3.06          |
| Luminous flux mains     | 1600 lm       |
| Luminous flux emergency | 470 lm        |
| Customs tariff number   | 94056180      |
| EAN                     | 4260766559419 |