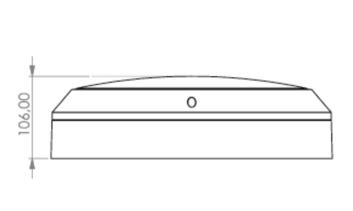

#### **TECHNICAL DATA**

| Luminaire type         | General light, Safety luminaire |
|------------------------|---------------------------------|
| Mounting               | Universal                       |
| Pictograph             | No                              |
| Illuminant             | LED                             |
| Housing material       | Zinc die-cast                   |
| Housing color          | white                           |
| Protection type (IP)   | IP54                            |
| Impact resistance (IK) | 10                              |
| Certification          | WEEE, CE, D-Sign                |
| Insulation class       | 1                               |
| Monitoring             | SelfControl (SC)                |
| Bridging time          | 3 h                             |
| Battery                | LiFePO4 6,4 V/3,3 Ah            |
| Power max.             | 19,3 W                          |
| Power DS               | 17,7 W                          |
| Power BS               | 1,4 W                           |
| Ambient temperature DS | -5 °C - 40 °C                   |
| Ambient temperature BS | -5 °C - 40 °C                   |
| Height                 | 106 mm                          |

## TECHNICAL DRAWING