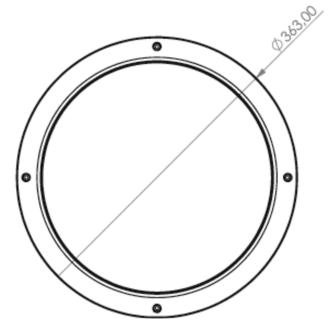

| Diameter                | 363 mm        |
|-------------------------|---------------|
| Weight                  | 2.73          |
| Weight incl. packaging  | 3.06          |
| Luminous flux mains     | 1600 lm       |
| Luminous flux emergency | 470 lm        |
| Customs tariff number   | 94056180      |
| EAN                     | 4260766559419 |

## TECHNICAL DRAWING