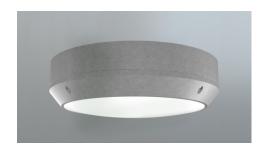

## Art.-Nr: QCW009-AZ-BM General light, Safety luminaire Centralised power supply systems Universal, CPS, CPS, , IP54, Zinc die-cast, Anthracite

Round die-cast aluminum luminaire for general lighting with integrated motion detector. As well as illumination of escape and rescue routes according to DIN EN 60598-1, DIN EN 60598-2-22 and DIN EN 1838.

Robust and timeless design, suitable for indoor and outdoor use. The general light is switched independently of the emergency light via the motion detector, which is not visible from the outside.

More information

## **TECHNICAL DATA**

| Luminaire type         | General light, Safety luminaire  |
|------------------------|----------------------------------|
| Mounting               | Universal                        |
| Pictograph             | No                               |
| Illuminant             | LED                              |
| Housing material       | Zinc die-cast                    |
| Housing color          | Anthracite                       |
| Protection type (IP)   | IP54                             |
| Impact resistance (IK) | 10                               |
| Certification          | WEEE, CE, D-Sign                 |
| Insulation class       | 1                                |
| Supply                 | Centralised power supply systems |
| Monitoring             | CPS                              |
| Bridging time          | CPS                              |
| Operating mode         | Permanent circuit                |
| Input voltageAC        | 230 V                            |
| Input frequency        | 50 Hz                            |
| Input voltage DC       | 216 V                            |
| Power max.             | 17,5 W                           |
| Power DS               | 17,5 W                           |

| Power BS                 | 0,5 W         |
|--------------------------|---------------|
| Ambient temperature DS   | -5 °C - 40 °C |
| Ambient temperature BS   | -5 °C - 40 °C |
| Height                   | 106 mm        |
| Diameter                 | 363 mm        |
| Weight                   | 2.59          |
| Weight incl. packaging   | 2.92          |
| Connection cross-section | 1.5 mm²       |
| Switching input          | No            |
| Emergency light blocking | No            |
| Battery connection       | No            |
| Dimming function         | No            |
| Luminous flux mains      | 1600 lm       |
| Luminous flux emergency  | 1600 lm       |
| Customs tariff number    | 94056180      |
| EAN                      | 4260682146304 |