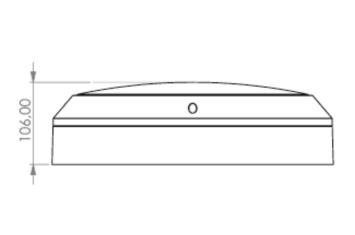

| Power BS                 | 0,5 W         |
|--------------------------|---------------|
| Ambient temperature DS   | -5 °C - 40 °C |
| Ambient temperature BS   | -5 °C - 40 °C |
| Height                   | 106 mm        |
| Diameter                 | 363 mm        |
| Weight                   | 2.59          |
| Weight incl. packaging   | 2.92          |
| Connection cross-section | 1.5 mm²       |
| Switching input          | No            |
| Emergency light blocking | No            |
| Battery connection       | No            |
| Dimming function         | No            |
| Luminous flux mains      | 1600 lm       |
| Luminous flux emergency  | 1600 lm       |
| Customs tariff number    | 94056180      |
| EAN                      | 4260682146304 |

## TECHNICAL DRAWING