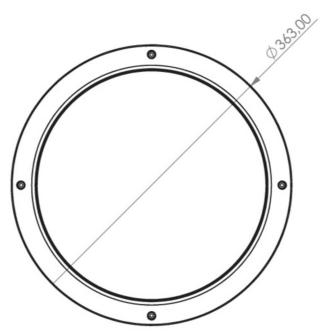

| Power BS                 | 0,5 W         |
|--------------------------|---------------|
| Ambient temperature DS   | -5 °C - 40 °C |
| Ambient temperature BS   | -5 °C - 40 °C |
| Height                   | 106 mm        |
| Diameter                 | 363 mm        |
| Weight                   | 2.59          |
| Weight incl. packaging   | 2.92          |
| Connection cross-section | 1.5 mm²       |
| Switching input          | No            |
| Emergency light blocking | No            |
| Battery connection       | No            |
| Dimming function         | No            |
| Luminous flux mains      | 1600 lm       |
| Luminous flux emergency  | 1600 lm       |
| Customs tariff number    | 94056180      |
| EAN                      | 4260682146304 |

## TECHNICAL DRAWING