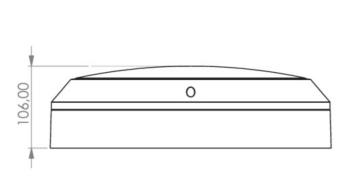

| Power BS                 | 0,5 W         |
|--------------------------|---------------|
| Ambient temperature DS   | -5 °C - 40 °C |
| Ambient temperature BS   | -5 °C - 40 °C |
| Height                   | 106 mm        |
| Diameter                 | 363 mm        |
| Weight                   | 2.59          |
| Weight incl. packaging   | 2.92          |
| Connection cross-section | 1.5 mm²       |
| Switching input          | No            |
| Emergency light blocking | No            |
| Battery connection       | No            |
| Dimming function         | No            |
| Luminous flux mains      | 1600 lm       |
| Luminous flux emergency  | 1600 lm       |
| Customs tariff number    | 94056180      |
| EAN                      | 4260682146304 |

## TECHNICAL DRAWING