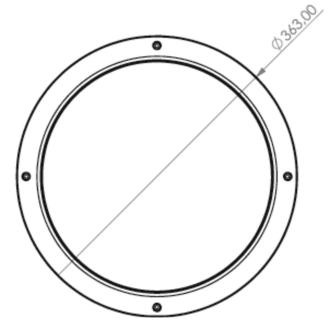

| Power BS                 | 0,5 W         |
|--------------------------|---------------|
| Ambient temperature DS   | -5 °C - 40 °C |
| Ambient temperature BS   | -5 °C - 40 °C |
| Height                   | 106 mm        |
| Diameter                 | 363 mm        |
| Weight                   | 2.59          |
| Weight incl. packaging   | 2.92          |
| Connection cross-section | 1.5 mm²       |
| Switching input          | No            |
| Emergency light blocking | No            |
| Battery connection       | No            |
| Dimming function         | No            |
| Luminous flux mains      | 1600 lm       |
| Luminous flux emergency  | 1600 lm       |
| Customs tariff number    | 94056180      |
| EAN                      | 4260682146304 |

## TECHNICAL DRAWING