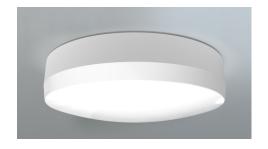

### Art.-Nr: QBW428SC-BM General light, Safety luminaire Supply Universal, 8 h, , IP44, Plastic, white

Round plastic luminaire for general-purpose lighting with integrated motion detector. To illuminate escape and emergency routes in accordance with DIN EN 60598-1, DIN EN 60598-2-22 and DIN EN 1838.

In a timeless design, suited to indoor use. When mounting, the emergency light LED can be swung out without the need for tools, to perfectly illuminate the escape and emergency routes when mounted on a wall, for example. By means of the motion detector, which cannot be seen from the outside, the general-purpose light is switched independently of the emergency light.

#### **TECHNICAL DATA**

| Luminaire type         | General light, Safety luminaire |
|------------------------|---------------------------------|
| Mounting               | Universal                       |
| Pictograph             | No                              |
| Illuminant             | LED                             |
| Housing material       | Plastic                         |
| Housing color          | white                           |
| Protection type (IP)   | IP44                            |
| Impact resistance (IK) | 6                               |
| Certification          | WEEE, CE                        |
| Insulation class       | 2                               |
| Bridging time          | 8 h                             |
| Battery                | LiFePO4 6,4 V/3,3 Ah            |
| Power max.             | 19,3 W                          |
| Power DS               | 17,7 W                          |
| Power BS               | 1,4 W                           |
| Ambient temperature DS | -5 °C - 40 °C                   |
| Ambient temperature BS | -5 °C - 40 °C                   |
| Height                 | 98 mm                           |
| Diameter               | 339 mm                          |