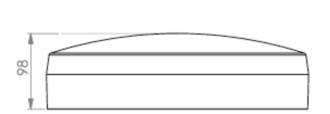

#### **TECHNICAL DATA**

| Luminaire type         | General light, Safety luminaire |
|------------------------|---------------------------------|
| Mounting               | Universal                       |
| Pictograph             | No                              |
| Illuminant             | LED                             |
| Housing material       | Plastic                         |
| Housing color          | white                           |
| Protection type (IP)   | IP44                            |
| Impact resistance (IK) | 6                               |
| Certification          | WEEE, CE                        |
| Insulation class       | 2                               |
| Bridging time          | 8 h                             |
| Battery                | LiFePO4 6,4 V/3,3 Ah            |
| Power max.             | 19,3 W                          |
| Power DS               | 17,7 W                          |
| Power BS               | 1,4 W                           |
| Ambient temperature DS | -5 °C - 40 °C                   |
| Ambient temperature BS | -5 °C - 40 °C                   |
| Height                 | 98 mm                           |
| Diameter               | 339 mm                          |

### TECHNICAL DRAWING