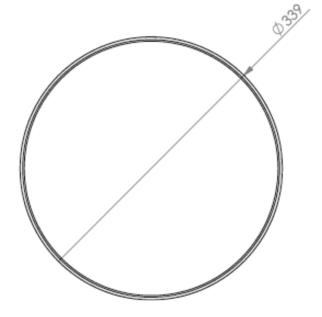

#### **TECHNICAL DATA**

| Luminaire type         | General light, Safety luminaire |
|------------------------|---------------------------------|
| Mounting               | Universal                       |
| Pictograph             | No                              |
| Illuminant             | LED                             |
| Housing material       | Plastic                         |
| Housing color          | white                           |
| Protection type (IP)   | IP44                            |
| Impact resistance (IK) | 6                               |
| Certification          | WEEE, CE                        |
| Insulation class       | 2                               |
| Bridging time          | 8 h                             |
| Battery                | LiFePO4 6,4 V/3,3 Ah            |
| Power max.             | 19,3 W                          |
| Power DS               | 17,7 W                          |
| Power BS               | 1,4 W                           |
| Ambient temperature DS | -5 °C - 40 °C                   |
| Ambient temperature BS | -5 °C - 40 °C                   |
| Height                 | 98 mm                           |
| Diameter               | 339 mm                          |

### TECHNICAL DRAWING