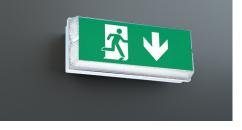

## Art.-Nr: PFW411SC-TT Safety luminaire Wall, SelfControl, , 24 m, IP65, Plastic, white

Plastic luminaire for the marking and lighting of escape and rescue routes according to DIN EN 60598-1, DIN EN 60598-2-22 and EN 1838. For single or double sided labeling. Available for central power systems or as self-contained emergency luminaire.

## **TECHNICAL DATA**

| Luminaire type         | Safety luminaire |
|------------------------|------------------|
| Mounting               | Wall             |
| Recognition distance   | 24 m             |
| Pictograph             | Set              |
| Housing material       | Plastic          |
| Housing color          | white            |
| Protection type (IP)   | IP65             |
| Impact resistance (IK) | 5                |
| Certification          | WEEE, CE, D-Sign |
| Insulation class       | 1                |
| Monitoring             | SelfControl      |
| Ambient temperature DS | -15 °C - 40 °C   |
| Ambient temperature BS | -15 °C - 40 °C   |
| Depth                  | 370 mm           |
| Width                  | 105 mm           |
| Height                 | 152 mm           |
| Weight                 | 0.87             |
| Weight incl. packaging | 1                |
| EAN                    | 4260766558139    |