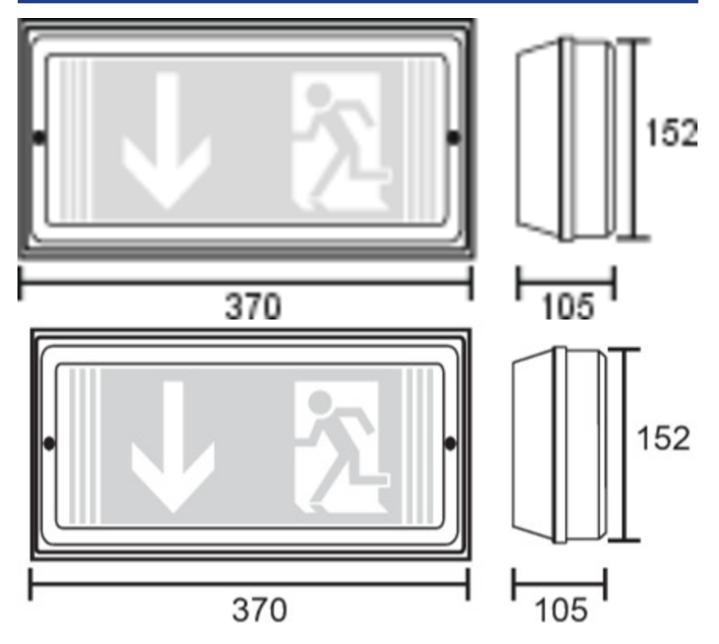

## **TECHNICAL DATA**

| Luminaire type         | Safety luminaire |
|------------------------|------------------|
| Mounting               | Wall             |
| Recognition distance   | 24 m             |
| Pictograph             | Set              |
| Housing material       | Plastic          |
| Housing color          | white            |
| Protection type (IP)   | IP65             |
| Impact resistance (IK) | 5                |
| Certification          | WEEE, CE, D-Sign |
| Insulation class       | 1                |
| Monitoring             | SelfControl      |
| Ambient temperature DS | -15 °C - 40 °C   |
| Ambient temperature BS | -15 °C - 40 °C   |
| Depth                  | 370 mm           |
| Width                  | 105 mm           |
| Height                 | 152 mm           |
| Weight                 | 0.87             |
| Weight incl. packaging | 1                |
| EAN                    | 4260766558139    |

## **TECHNICAL DRAWING**