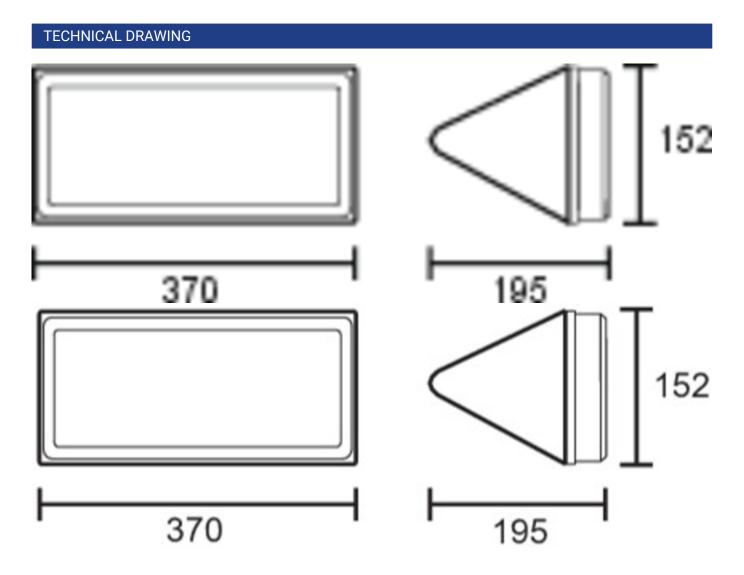

| Ambient temperature BS  | -15 °C - 40 °C |
|-------------------------|----------------|
| Depth                   | 152 mm         |
| Width                   | 370 mm         |
| Height                  | 195 mm         |
| Weight                  | 0.92           |
| Weight incl. packaging  | 1.05           |
| Luminous flux mains     | 320 lm         |
| Luminous flux emergency | 320 lm         |
| EAN                     | 4260766558122  |