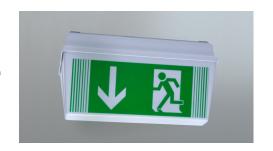

## Art.-Nr: PFD413SC-TT **Exit sign Supply** Ceiling, SelfControl (SC), 3 h, 24 m, IP65, Plastic, white

Trapezoid, plastic emergency exit sign luminaire for fitting on the ceiling for inscription on one or two sides with self-adhesive pictogram.

Automatic monitoring of safety luminaire with SelfControl. The innovative integrated lens holder with a rapid fitting fixture permits the flexible use of various lens types. Using the right lens allows the distribution of light to be matched perfectly to the application and simplifies illumination which satisfies all relevant standards. A round lens and hall lens are supplied with every luminaire, allowing it to be adapted perfectly to the respective mounting situation. Other lenses, such as a spotlight lens, beam lens or H lens, are available as options.