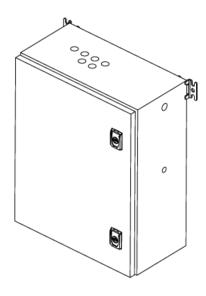

## Art.-Nr: NVGS2101WL Individual battery supply

Individual battery supply with output voltage: 230V / AC square-wave voltage 2-wire system up to a distance of max. 500m. For supplying 1 or 2 luminaires with fluorescent lamps, incandescent lamps or LED luminaires at 100% luminous flux.

Technical design in accordance with DIN V VDE 0108-100 and DIN EN 60598-2-22. With deep discharge protection and integrated restart inhibit, threshold circuit. A maintenance-free, long-life and gas-tight PB battery provides the supply. Fully electronic and time-controlled charging ensures a longer battery life. The LED function check display shows operating statuses and errors. The check can be triggered manually using the in-built push button (not with WL).