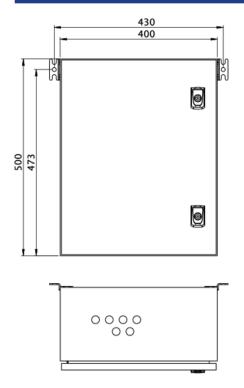

## **TECHNICAL DATA**

| Inserts             | - pcs.      |
|---------------------|-------------|
| Number of circuits  | 2           |
| Loader              | Yes         |
| Modules SAM         | No          |
| IO modules          | No          |
| CCIF                | No          |
| Connectable         | No          |
| Outgoing UPS        | No          |
| Battery compartment | Yes         |
| Supply power 1 h    | 210 W       |
| Input voltageAC     | 230 V       |
| Input frequency     | 50 / 60 Hz  |
| Output voltage AC   | 230 V       |
| Material            | Steel sheet |
| Housing color       | Light grey  |
| Insulation class    | IP54        |
| Insulation class    | IP54        |
| Depth               | 210 mm      |
| Width               | 400 mm      |

| Height                | 500 mm   |
|-----------------------|----------|
| Weight                | kg       |
| Customs tariff number | 85389091 |

## TRANS.MASSZEICHNUNG

As of: 02.10.2024 - Subject to technical changes and errors.