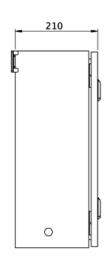

## **TECHNICAL DATA**

| Inserts             | - pcs.      |
|---------------------|-------------|
| Number of circuits  | 2           |
| Loader              | Yes         |
| Modules SAM         | No          |
| IO modules          | No          |
| CCIF                | No          |
| Connectable         | No          |
| Outgoing UPS        | No          |
| Battery compartment | Yes         |
| Supply power 1 h    | 210 W       |
| Input voltageAC     | 230 V       |
| Input frequency     | 50 / 60 Hz  |
| Output voltage AC   | 230 V       |
| Material            | Steel sheet |
| Housing color       | Light grey  |
| Insulation class    | IP54        |
| Insulation class    | IP54        |
| Depth               | 210 mm      |
| Width               | 400 mm      |

| Height                | 500 mm   |
|-----------------------|----------|
| Weight                | kg       |
| Customs tariff number | 85389091 |

## TRANS.MASSZEICHNUNG

As of: 02.10.2024 - Subject to technical changes and errors.