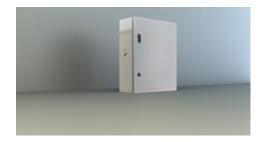

## Art.-Nr: NVGS2101WL Individual battery supply

Individual battery supply with output voltage: 230V / AC square-wave voltage 2-wire system up to a distance of max. 500m. For supplying 1 or 2 luminaires with fluorescent lamps, incandescent lamps or LED luminaires at 100% luminous flux.