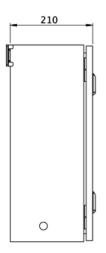

## **TECHNICAL DATA**

| Inserts             | - pcs.      |
|---------------------|-------------|
| Number of circuits  | 2           |
| Loader              | Yes         |
| Modules SAM         | No          |
| IO modules          | No          |
| CCIF                | No          |
| Connectable         | No          |
| Outgoing UPS        | No          |
| Battery compartment | Yes         |
| Supply power 1 h    | 130 W       |
| Input voltageAC     | 230 V       |
| Input frequency     | 50 / 60 Hz  |
| Output voltage AC   | 230 V       |
| Material            | Steel sheet |
| Housing color       | Light grey  |
| Insulation class    | IP54        |
| Insulation class    | IP54        |
| Depth               | 210 mm      |
| Width               | 400 mm      |