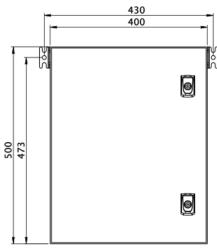

## **TECHNICAL DATA**

| Inserts             | - pcs.      |
|---------------------|-------------|
| Number of circuits  | 2           |
| Loader              | Yes         |
| Modules SAM         | No          |
| IO modules          | No          |
| CCIF                | No          |
| Connectable         | No          |
| Outgoing UPS        | No          |
| Battery compartment | Yes         |
| Supply power 1 h    | 130 W       |
| Input voltageAC     | 230 V       |
| Input frequency     | 50 / 60 Hz  |
| Output voltage AC   | 230 V       |
| Material            | Steel sheet |
| Housing color       | Light grey  |
| Insulation class    | IP54        |
| Insulation class    | IP54        |
| Depth               | 210 mm      |
| Width               | 400 mm      |

| Height                | 500 mm   |
|-----------------------|----------|
| Weight                | kg       |
| Customs tariff number | 85389091 |