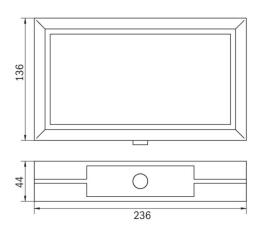

## **TECHNICAL DRAWING**

MMW\_IP65

As of: 16.07.2024 - Subject to technical changes and errors.

## **TECHNICAL DATA**

| Luminaire type         | Exit sign           |
|------------------------|---------------------|
| Mounting               | Wall                |
| Recognition distance   | 21 m                |
| Pictograph             | Set                 |
| Illuminant             | LED                 |
| Housing material       | Zinc die-cast       |
| Housing color          | Anthracite          |
| Protection type (IP)   | IP40                |
| Impact resistance (IK) | ≥ 3                 |
| Certification          | WEEE, CE            |
| Insulation class       | 1                   |
| Monitoring             | SelfControl         |
| Bridging time          | 1 h                 |
| Battery                | LFP3212.K-SET-2AKKU |
| Power max.             | 3,9 W               |
| Power DS               | 3,0 W               |
| Power BS               | 0,9 W               |
| Ambient temperature DS | -5 °C - 40 °C       |
| Ambient temperature BS | -5 °C - 40 °C       |
| Depth                  | 48 mm               |
| Width                  | 236 mm              |

More information

| Height                 | 148 mm        |
|------------------------|---------------|
| Weight                 | 0.22          |
| Weight incl. packaging | 0.22          |
| Customs tariff number  | 94056180      |
| EAN                    | 4260766556579 |