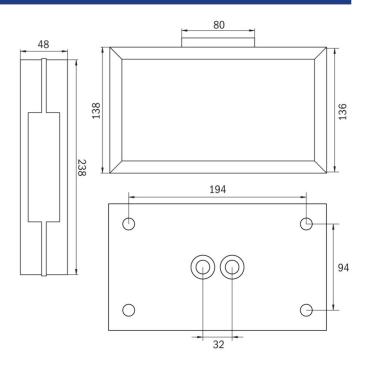

## **TECHNICAL DRAWING**

MMW\_IP65

As of: 16.07.2024 - Subject to technical changes and errors.

## **TECHNICAL DATA**

| Luminaire type         | Exit sign           |
|------------------------|---------------------|
| Mounting               | Wall                |
| Recognition distance   | 21 m                |
| Pictograph             | Set                 |
| Illuminant             | LED                 |
| Housing material       | Zinc die-cast       |
| Housing color          | Anthracite          |
| Protection type (IP)   | IP40                |
| Impact resistance (IK) | ≥ 3                 |
| Certification          | WEEE, CE            |
| Insulation class       | 1                   |
| Monitoring             | SelfControl         |
| Bridging time          | 1 h                 |
| Battery                | LFP3212.K-SET-2AKKU |
| Power max.             | 3,9 W               |
| Power DS               | 3,0 W               |
| Power BS               | 0,9 W               |
| Ambient temperature DS | -5 °C - 40 °C       |
| Ambient temperature BS | -5 °C - 40 °C       |
| Depth                  | 48 mm               |
| Width                  | 236 mm              |

More information

| Height                 | 148 mm        |
|------------------------|---------------|
| Weight                 | 0.22          |
| Weight incl. packaging | 0.22          |
| Customs tariff number  | 94056180      |
| EAN                    | 4260766556579 |