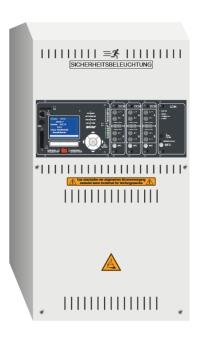

## microControl plus (MI) Central battery system Combined housing Central battery system, Combined housing, 3 pcs. DCM, 1 pcs. LDM, Leuchten

MAX. 6 MAINS CIRCUITS / 500 W, 1H / 120 LUMINAIRES

The microControl plus is a decentralized power supply system with limited power (Low Power system) up to 500 W.

## **TECHNICAL DATA**

| Inserts                    | 4 pcs.               |
|----------------------------|----------------------|
| Number of DCM modules      | 3 pcs.               |
| Number of circuits         | 6+1(Hilfsstromkreis) |
| Loader                     | Yes                  |
| Number of charging modules | 1 pcs.               |
| Modules SAM                | Yes                  |
| IO modules                 | Yes                  |
| CCIF                       | Yes                  |
| Connectable                | Yes                  |
| Outgoing UPS               | No                   |
| Battery compartment        | Yes                  |
| Supply power 1 h           | 500 W                |
| Supply power 3 h           | 200 W                |
| Supply power 8 h           | 80 W                 |
| Input voltageAC            | 230 V V              |
| Input frequency            | 50 / 60 Hz           |
| Output voltage AC          | 230 V                |

| Material              | Steel sheet |
|-----------------------|-------------|
| Housing color         | Light grey  |
| Insulation class      | IP20        |
| Insulation class      | IP20        |
| Depth                 | 230 mm      |
| Width                 | 350 mm      |
| Height                | 660 mm      |
| Weight                | 22.4 kg     |
| Weight                | 22.4        |
| Customs tariff number | 85371098    |