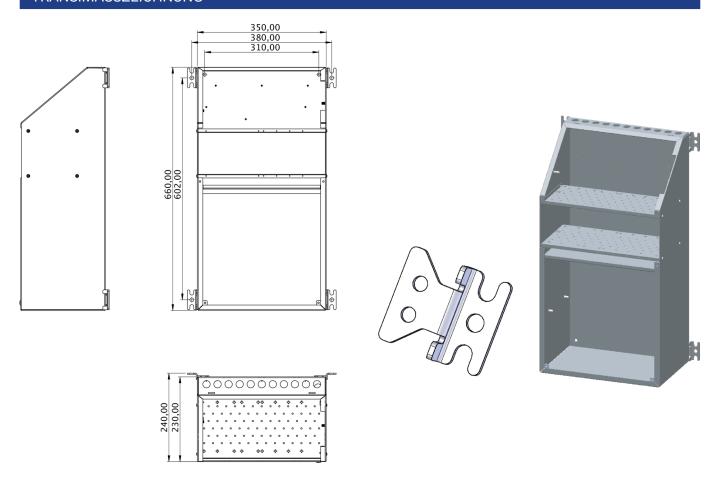

| Material              | Steel sheet |
|-----------------------|-------------|
| Housing color         | Light grey  |
| Insulation class      | IP20        |
| Insulation class      | IP20        |
| Depth                 | 230 mm      |
| Width                 | 350 mm      |
| Height                | 660 mm      |
| Weight                | 22.4 kg     |
| Weight                | 22.4        |
| Customs tariff number | 85371098    |

## TRANS.MASSZEICHNUNG

As of: 24.07.2024 - Subject to technical changes and errors.