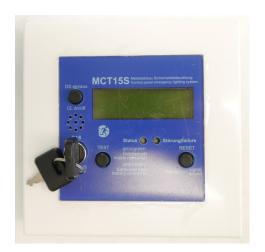

## Art.-Nr: MCT15S

The MCT15S remote panel is used for the decentralized display of statuses of emergency lighting systems of the multiControl plus series. There is an optical-acoustic display of the corresponding states of the system. The optical display takes place via plain text and via LED. An error is indicated with an acoustic signal, too. The integrated key switch can be used as an operating mode selector switch or to activate the energy saving function.