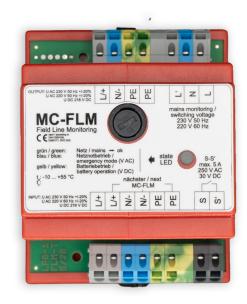

## Art.-Nr: MCFLM Field-Line-Monitor

Field-Line-Monitor is a module for monitoring the local power supply and switching luminaires/luminaire groups. Each MC-FLM forms its own luminaire group and makes it possible to switch the luminaires in this group together, e.g. together with the general lighting. Suitable for central battery systems, whereby the full range of functions can only be achieved with the systems of the MultiControl series.

Integrated 1-phase mains monitoring
Integrated switching input
AC/DC voltage evaluation of the emergency lighting system
multicoloured status-LED

More information www.rp-group.com/en/item/MCFLM