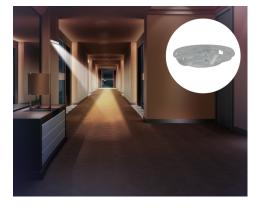

## Art.-Nr: LSYS-WF4

The wall-corridor lens directs the light to the center of the corridor in wallmounted safety luminaires, with the LED beaming downwards

For optimum light distribution, it can be inserted into the respective luminaire directly at the mounting location using the quick-mounting system, depending on the application. This simplifies mounting and improves flexibility when installing.