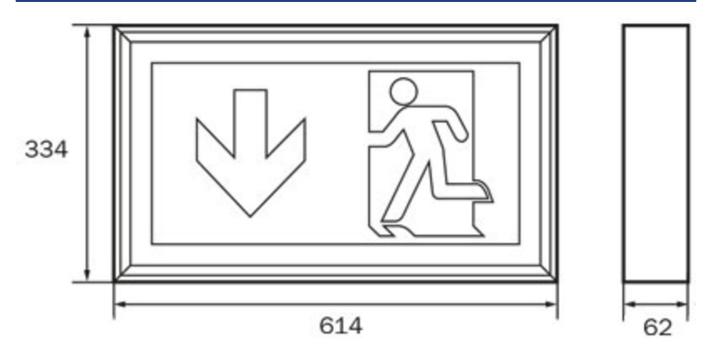

| Depth                  | 62 mm         |
|------------------------|---------------|
| Width                  | 614 mm        |
| Height                 | 334 mm        |
| Weight                 | 2.92          |
| Weight incl. packaging | 2.92          |
| EAN                    | 4262483022948 |

## TECHNICAL DRAWING

As of: 01.11.2024 - Subject to technical changes and errors.