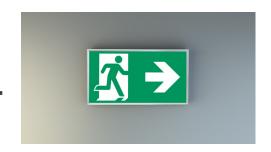

#### **Exit sign**

# Wall mounting, SelfControl (SC), 8 h, 56 m, IP40, Aluminium, Anodised aluminium

Robust emergency exit sign luminaire made from slim aluminium profile, for wall mounting.

The additional downward light emission helps to illuminate emergency and escape routes.

Automatic monitoring of safety luminaire with SelfControl. The requested pictogram (arrow to the right, left, up or down) is supplied as standard.

www.rp-group.com/en/item/LSW418SC