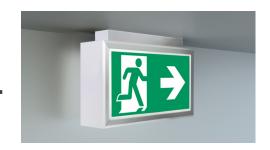

## Art.-Nr: LSD418SC Exit sign Recessed mounting, SelfControl (SC), 8 h, 56 m, IP40, Aluminium, Anodised aluminium

Robust emergency exit sign luminaire made from slim aluminium profile, for ceiling mounting. Suited to inscription on one or two sides.

The additional downward light emission helps to illuminate emergency and escape routes.

Automatic monitoring of safety luminaire with SelfControl. Two requested pictograms (arrow to the right, left, up, down or white) are supplied as standard.