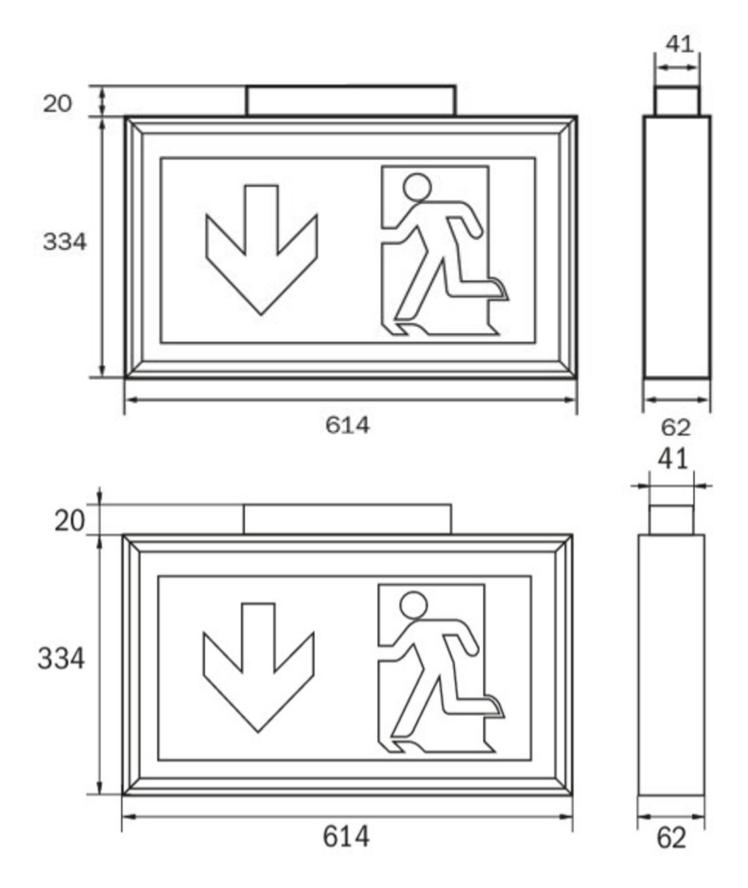

## TECHNICAL DRAWING

| Depth                  | 62 mm         |
|------------------------|---------------|
| Width                  | 614 mm        |
| Height                 | 334 mm        |
| Weight                 | 2.27          |
| Weight incl. packaging | 2.27          |
| Customs tariff number  | 94056180      |
| EAN                    | 4262483022931 |