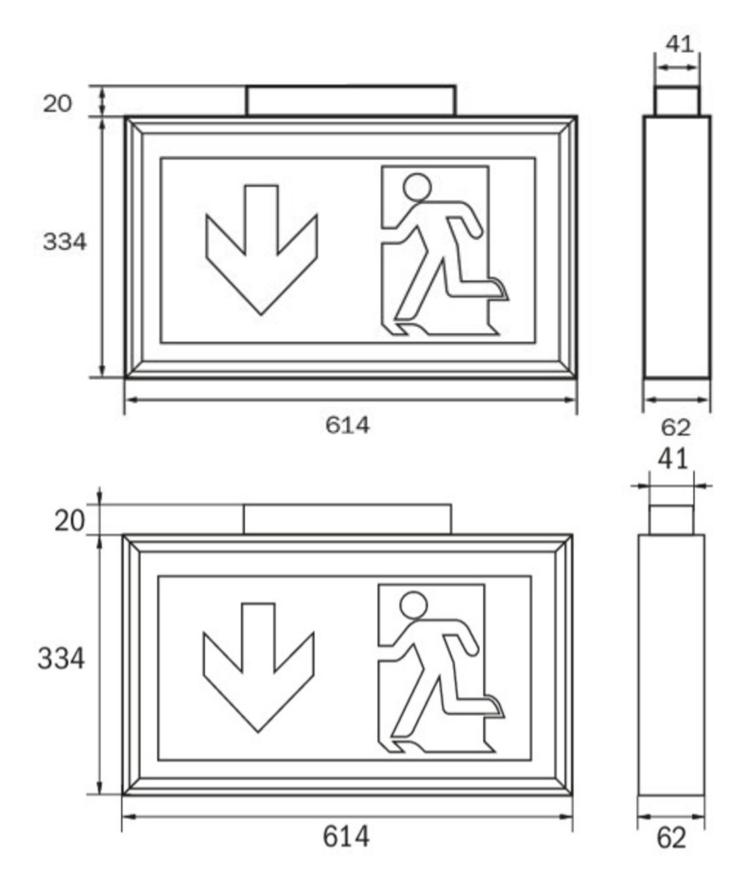

| Depth                  | 62 mm         |
|------------------------|---------------|
| Width                  | 614 mm        |
| Height                 | 334 mm        |
| Weight                 | 2.27          |
| Weight incl. packaging | 2.27          |
| Customs tariff number  | 94056180      |
| EAN                    | 4260766556456 |

## TECHNICAL DRAWING