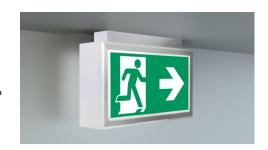

## Art.-Nr: LSD411SC Exit sign Ceiling, SelfControl (SC), 1 h, 56 m, IP40, Aluminium, Anodised aluminium

Robust emergency exit sign luminaire made from slim aluminium profile, for ceiling mounting. Suited to inscription on one or two sides.

The additional downward light emission helps to illuminate emergency and escape routes.

Automatic monitoring of safety luminaire with SelfControl. Two requested pictograms (arrow to the right, left, up, down or white) are supplied as standard.