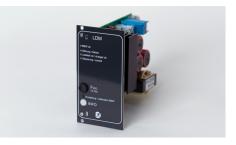

## Art.-Nr: LDM25 charging module charging module LDM25

The LDM25 charging module is the core charging unit for emergency power supply systems of the MC series. It features a processor-controlled charging curve compatible with multiple battery types (OGiV, OPzS/OGi, OPzV, NiCd) and meets all major standards including EN 50171 and EN 50272-2.

With selectable charging currents (0.5 A, 1 A or 2.5 A), integrated temperature and voltage monitoring, and Plug&Play system recognition, the LDM25 offers flexible installation. Independent battery monitoring, overvoltage protection, and LED indicators ensure reliable operation at all times.