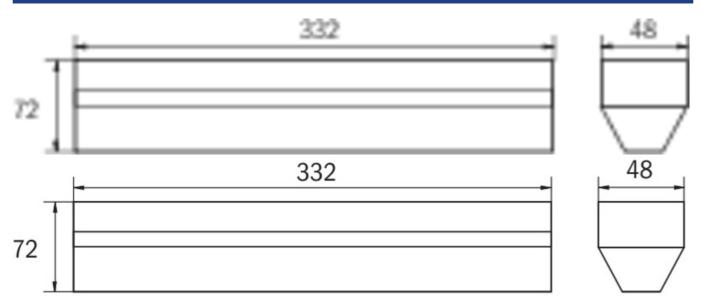

## **TECHNICAL DRAWING**

## **TECHNICAL DATA**

| Luminaire type         | Safety luminaire |
|------------------------|------------------|
| Mounting               | Universal        |
| Pictograph             | No               |
| Housing material       | Plastic          |
| Housing color          | white            |
| Protection type (IP)   | IP40             |
| Impact resistance (IK) | ≥ 3              |
| Certification          | WEEE, CE         |
| Insulation class       | 2                |
| Monitoring             | SelfControl (SC) |
| Bridging time          | 3 h              |
| Battery                | 6,4 V 3,3Ah Ah/  |
| Power max.             | 6,7 W            |
| Power DS               | 5,4 W            |
| Power BS               | 0,9 W            |
| Ambient temperature DS | -5 °C - 40 °C    |
| Ambient temperature BS | -5 °C - 40 °C    |
| Depth                  | 332 mm           |
| Width                  | 48 mm            |

| Height                  | 72 mm         |
|-------------------------|---------------|
| Weight                  | 0.52          |
| Weight incl. packaging  | 0.56          |
| Luminous flux mains     | 500 lm        |
| Luminous flux emergency | 500 lm        |
| Customs tariff number   | 94056120      |
| EAN                     | 4260766557392 |