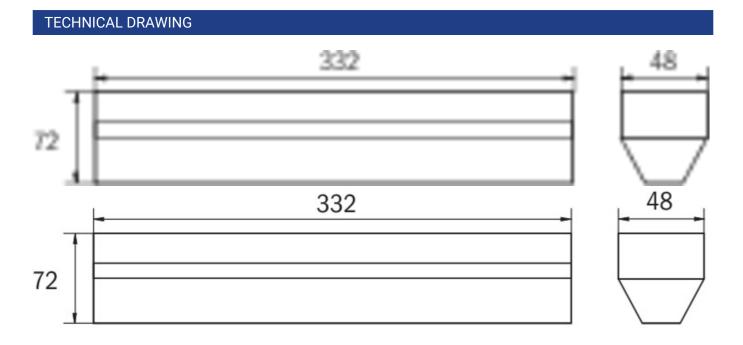

## **TECHNICAL DATA**

| Luminaire type         | Safety luminaire       |
|------------------------|------------------------|
| Mounting               | Universal              |
| Pictograph             | No                     |
| Illuminant             | LED                    |
| Housing material       | Plastic                |
| Housing color          | white                  |
| Protection type (IP)   | IP40                   |
| Impact resistance (IK) | ≥ 3                    |
| Certification          | WEEE, CE               |
| Insulation class       | 2                      |
| Monitoring             | SelfControl (SC)       |
| Bridging time          | 1 h                    |
| Battery                | LiFePO4 6,4 V/1,6Ah Ah |
| Power max.             | 4,2 W                  |
| Power DS               | 3,3 W                  |
| Power BS               | 0,9 W                  |
| Ambient temperature DS | -5 °C - 40 °C          |
| Ambient temperature BS | -5 °C - 40 °C          |
| Depth                  | 332 mm                 |

| Width                   | 48 mm         |
|-------------------------|---------------|
| Height                  | 72 mm         |
| Weight                  | 0.39          |
| Weight incl. packaging  | 0.43          |
| Luminous flux mains     | 190 lm        |
| Luminous flux emergency | 190 lm        |
| Customs tariff number   | 94056120      |
| EAN                     | 4260766557453 |