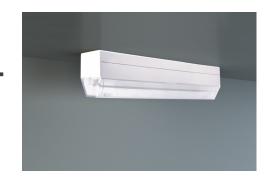

## Art.-Nr: KEU411SC Safety luminaire Universal, SelfControl (SC), 1 h, , IP40, Plastic, white

Compact plastic safety luminaire for universal mounting for illuminating escape and emergency routes.

Universal mounting includes fitting on the wall and ceiling as well as the option of fitting in the ceiling in conjunction with the mounting frame available.

Automatic monitoring of safety luminaire with SelfControl. The luminaire is fitted with the innovative flexible plug-in system for rapid use of the right lens. The hall lens is supplied with every luminaire. A round lens, spotlight lens and beam lens are available as options.