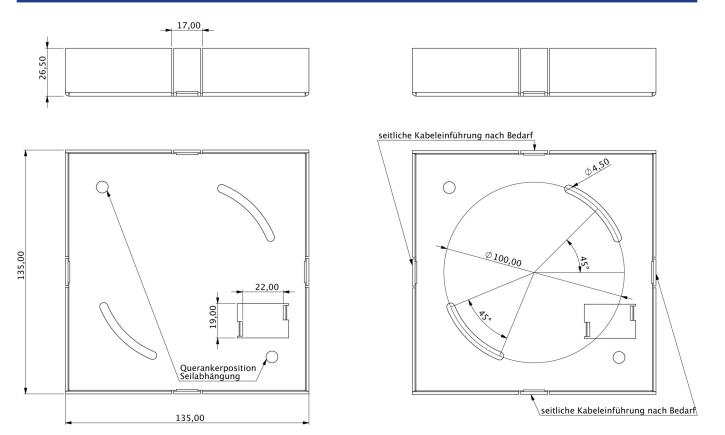

## **TECHNICAL DRAWING**

## **TECHNICAL DATA**

| Length                 | 4,000 mm |
|------------------------|----------|
| Width                  | 135 mm   |
| Height                 | 26.5 mm  |
| Weight                 | 0.7 kg   |
| Weight incl. Packaging | 0.7 kg   |
| Customs tariff number  | 73121049 |
| Coutry of origin       | Germany  |