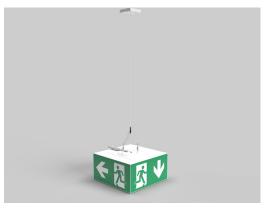

## Art.-No.: DSA-Y4M-APA

Y-cable suspension 4m as a set with surface adapter for ceiling mounting suitable for cube luminaires.

The rope is attached to two points on the mounting adapter, by simply inserting with querankers. The wire rope with a diameter of only 1.5 mm ensures an elegant and qualitative suspension. The load capacity is 15Kg with a safety factor of 5:1, per rope. The easy handling allows height adjustment with just one hand. Two adjustable attachment points with optimized leg length facilitate alignment and ensure perfect balance.