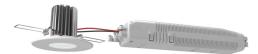

## Art.-Nr: DDES039ML General light, Safety luminaire Centralised power supply systems Ceiling mounting, Central power supply (ML), CPS, , IP, Zinc die-cast, white

Powerful LED safety luminaire for recessed mounting in the ceiling. Both the spotlight and cooling element are made from high-grade zinc die-cast.

The structure, as well as the material used, ensure good heat dissipation and a long LED life. The compact design permits mounting in a 68mm opening in the ceiling. It is secured with ease using tension springs.