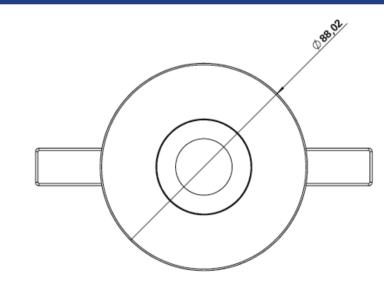

| Diameter                         | 88 mm         |
|----------------------------------|---------------|
| Installation height              | 110 mm        |
| Installation dimensions Diameter | 68 mm         |
| Weight                           | 0.4           |
| Weight incl. packaging           | 0.53          |
| Connection cross-section         | 2.5 mm²       |
| Switching input                  | Yes           |
| Emergency light blocking         | No            |
| Battery connection               | No            |
| Dimming function                 | Yes           |
| Luminous flux mains              | 1100 lm       |
| Luminous flux emergency          | 1100 lm       |
| Customs tariff number            | 94056180      |
| EAN                              | 4260682152527 |

## **TECHNICAL DRAWING**

As of: 09.09.2024 - Subject to technical changes and errors.