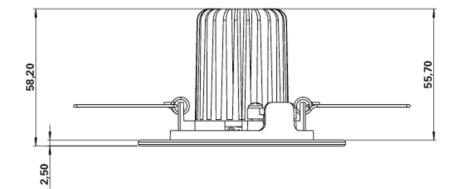

## **TECHNICAL DRAWING**

As of: 09.09.2024 - Subject to technical changes and errors.

## **TECHNICAL DATA**

| Luminaire type   | General light, Safety luminaire  |
|------------------|----------------------------------|
| Mounting         | Ceiling mounting                 |
| Pictograph       | No                               |
| Illuminant       | LED                              |
| Housing material | Zinc die-cast                    |
| Housing color    | white                            |
| Insulation class | 2                                |
| Supply           | Centralised power supply systems |
| Monitoring       | Central power supply (ML)        |
| Bridging time    | CPS                              |
| Battery          | /                                |
| Operating mode   | single luminaire switching       |
| Input voltageAC  | 230 V                            |
| Input frequency  | 50 / 60 Hz                       |
| Input voltage DC | 216 V                            |
| Power max.       | 9,6 W                            |
| Power DS         | 9,6 W                            |
| Power BS         | 1,1 W                            |
| Height           | 58 mm                            |

| Diameter                         | 88 mm         |
|----------------------------------|---------------|
| Installation height              | 110 mm        |
| Installation dimensions Diameter | 68 mm         |
| Weight                           | 0.4           |
| Weight incl. packaging           | 0.53          |
| Connection cross-section         | 2.5 mm²       |
| Switching input                  | Yes           |
| Emergency light blocking         | No            |
| Battery connection               | No            |
| Dimming function                 | Yes           |
| Luminous flux mains              | 1100 lm       |
| Luminous flux emergency          | 1100 lm       |
| Customs tariff number            | 94056180      |
| EAN                              | 4260682152527 |