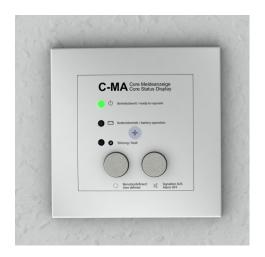

## Art.-Nr: C-MA-UP01

Remote display optical and acoustic for flush mounting in a compact design. It shows the status of the CoreCompact / CC24 system at a central location.

The visual display is via 3 LEDs. In the event of malfunctions, an acoustic message is also issued. The acoustic message can be acknowledged by pressing the "Signal tone OFF" button, whereby the error message (visual display) as such is not affected.