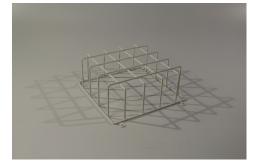

## Art.-Nr: BALL3 Wire mesh guard Wire mesh guard 200x200x80mm including clips, RAL9010

The sturdy steel construction is an effective way of protecting emergency luminaires. The mesh design protects the emergency luminaire without preventing it from being seen. It is easy to mount with just four screws.

## **TECHNICAL DATA**

| Depth                 | 200 mm        |
|-----------------------|---------------|
| Width                 | 200 mm        |
| Height                | 80 mm         |
| Weight                | 0.35 kg       |
| Customs tariff number | 73144900      |
| EAN                   | 4260349824415 |