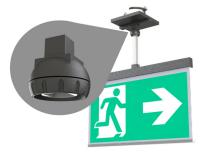

## Art.-Nr: AM-X-PKG

Ball joint for all luminaires with a square pendant (OLED, A series), compensates for sloping ceilings up to an incline of 23°. This allows emergency exit sign luminaires to still be mounted straight and in line with the applicable standards.

The practical ball joint is mounted between the pendant and the luminaire's seat on the ceiling. Available in various colours with the following item code endings -WS (white), -AZ (anthracite) and -E (stainless steel look).