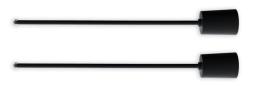

## Art.-Nr: 2PSW-EB

Exit sign luminaires should be mounted in a way that is easy to read and within the viewer's field of vision. Pendants offer a simple and clean solution to make this easier. The pendants are fixed to the light and have eyelets on the other side. The cables are already wired in one of the pendant tubes to make the connection easier. The connection and the fastening to the ceiling are concealed by an unobtrusive canopy.